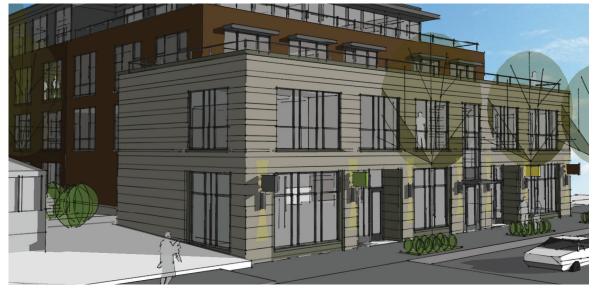

# COMMERCIAL OFFICE SPACE

# Office 1 Approx 966 sqft

SECOND FLOOR

- Move in ready with basic finished interiors
- Bathroom shared between Office 1 and Office 2
- · Large walk up entry
- On-street parking

# Office 2 Approx 1281 sqft

SECOND FLOOR

- Move in ready with basic finished interiors
- Bathroom shared between Office 1 and Office 2
- · Large walk up entry
- On-street parking