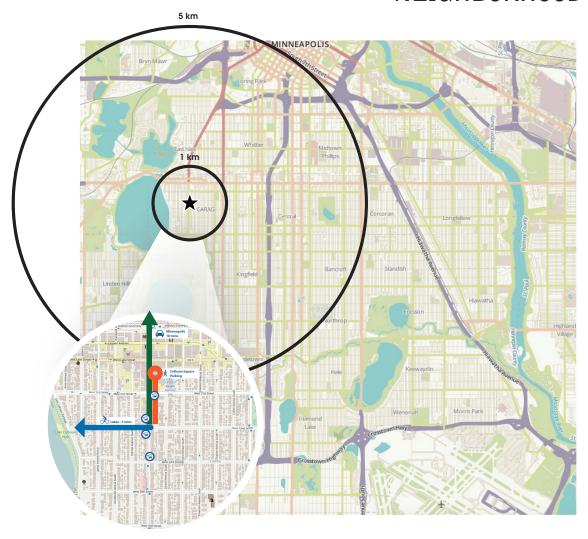

### **LOCATION**

- On bus line
- Two blocks from Lake Street and Calhoun Square

### 1 Mile Radius Statistics

Population: 25,411

Avg Household Income: \$55,529

**Auto Traffic Counts:** 

32nd and Hennepin intersection - 6,800

vehicles per day

Contact Tony Kriha ph: 612.986.2511 tony@landergroup.com