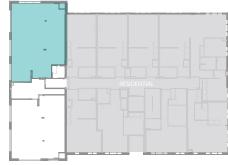

# Office 1 Approx 966 sqft

SECOND FLOOR

- Move in ready with basic finished interiors
- Bathroom shared between Office 1 and Office 2
- · Large walk up entry
- On-street parking