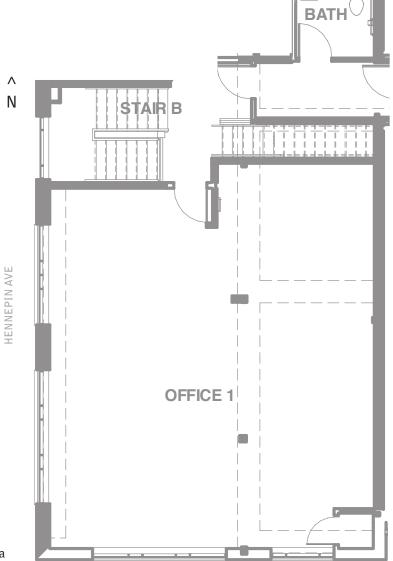

# Office 1 Approx 966 sqft

SECOND FLOOR

- Move in ready with basic finished interiors
- Bathroom shared between Office 1 and Office 2
- · Large walk up entry
- On-street parking