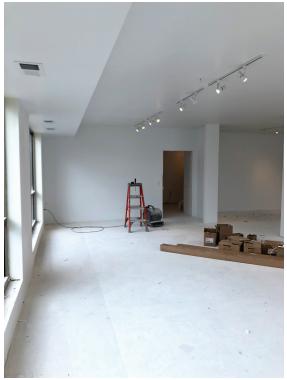

# Office 2 Approx 1281 sqft

SECOND FLOOR

- Move in ready with basic finished interiors
- Bathroom shared between Office 1 and Office 2
- · Large walk up entry
- On-street parking