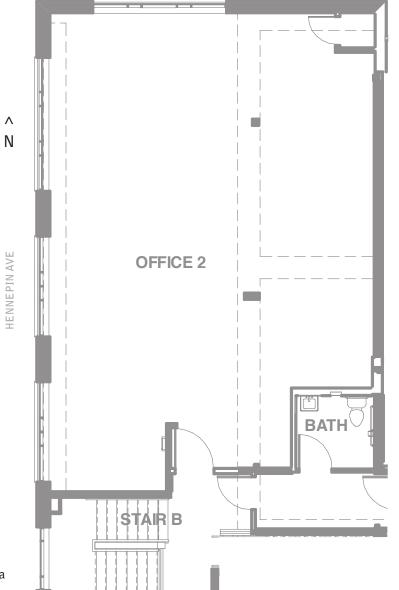

# Office 2 Approx 1281 sqft

SECOND FLOOR

- Move in ready with basic finished interiors
- Bathroom shared between Office 1 and Office 2
- · Large walk up entry
- On-street parking