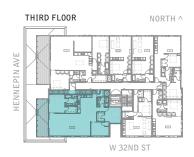

## PLAN

## 2BR- 3.0 2 BR | 2 BA | 1624 sqft

UNITS 306







# **Exquisite Finishes and Features**

- · White washed oak flooring
- Pendant island fixtures
- Unique kitchen backsplash tile
- Generous private outdoor living space

#### A True Cook's Kitchen

- Pro slide-in gas range
- Counter depth refrigerator
- · Bosch dishwasher
- Kitchen island
- Premium Quartz Counter Tops
- Stainless steel appliances
- LED lighting
- · High-efficiency Andersen Windows
- In-unit washer and dryer
  - ... and more

## Spa Bathrooms

- · Subway tile shower surround
- Frameless glass showers
- Extra deep soaking tub
- · Ceramic tile flooring

### **Parking**

Tandem parking included

#### **ZEO** Apartments

1420 West 32nd Street Minneapolis, MN 55408 612-824-7921 zeo-uptown.com