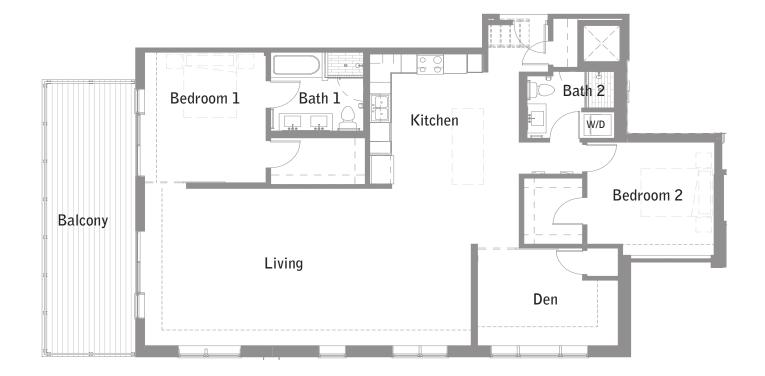

## PLAN

## 2BR- 3.0 2 BR | 2 BA | 1624 sqft

UNITS 306







# **Exquisite Finishes and Features**

- · White washed oak flooring
- Pendant island fixtures
- Unique kitchen backsplash tile
- Generous private outdoor living space

#### A True Cook's Kitchen

- Pro slide-in gas range
- Counter depth refrigerator
- · Bosch dishwasher
- Kitchen island
- Premium Quartz Counter Tops
- Stainless steel appliances
- LED lighting
- · High-efficiency Andersen Windows
- In-unit washer and dryer
  - ... and more

## Spa Bathrooms

- · Subway tile shower surround
- Frameless glass showers
- Extra deep soaking tub
- · Ceramic tile flooring

### **Parking**

Tandem parking included

#### **ZEO** Apartments

1420 West 32nd Street Minneapolis, MN 55408 612-824-7921 zeo-uptown.com